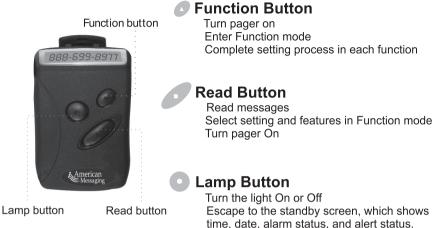

# ST800 Quick Card

 $\blacktriangle$  = Function Button

Read Button

E = Lamp Button

### **Turning Pager ON/OFF**

To turn pager on press ▲ or ■ for 2 seconds . To turn pager off press ▲ until "POWER OFF?" is displayed. Press ■ to confirm.

#### Setting Time & Date

Press ▲ until "DATE-TIME" is displayed. Press ■ to confirm. The year will flash, then press ■ to change and ▲ to move to the month. Follow same steps until date and time are set completely. Press ■ to confirm.