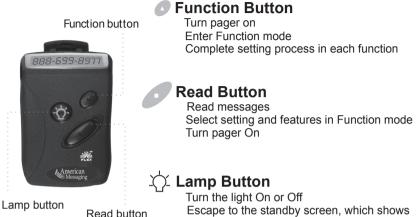

# Z400 Quick Card

 $\blacktriangle$  = Function Button

Read Button

## -Ô- = Lamp button

### Turning Pager ON/OFF

To turn pager on press ▲ or ■ for 2 seconds . To turn pager off press ▲ until "POWER OFF?" is displayed. Press ■ to confirm.

## Buttons

Escape to the standby screen, which shows time, date, alarm status, and alert status. Press  $\Delta^{t}$  twice to escape to the standby screen