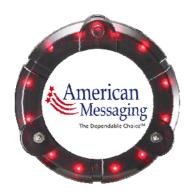

The **Freedom** Coaster Pager appeals to customers who operate using a "waiting room" type environment. Traditional paging has advantages over existing products in the marketplace due to

our powerful long range networks. It gives users the **Freedom** to travel around the building, campus, or even the city while they wait.